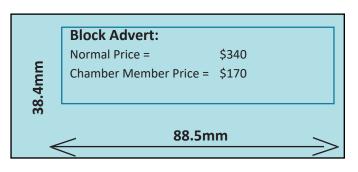

| DIRECTORY                                       | OIRECTORY Collie Hub Digital Bonuses                                                             |                                                                       |                                  |
|-------------------------------------------------|--------------------------------------------------------------------------------------------------|-----------------------------------------------------------------------|----------------------------------|
| ADVERTISING                                     | Carousel Advert - 1 per month                                                                    | Business Listing                                                      | Pricing                          |
| Front Cover                                     | 12 advertising carousels per year. To be featured on ALL Collie Hub Landing pages (Listed above) | ✓ LARGE Business listing on relevant<br>Business Directory categories | Normal Price<br>= \$6000         |
| 8mm trim,<br>2mm bleed                          |                                                                                                  | ✓ ALL relevant A-Z Sub Categories                                     | Chamber Member<br>Price = \$3000 |
| Back Cover                                      | 12 advertising carousels per year. To be featured on 4 Collie Hub Landing                        | ✓ LARGE Business listing on relevant<br>Business Directory categories | Normal Price<br>= \$5600         |
| 297mm x 210mm with<br>8mm trim and 2mm<br>bleed | pages.                                                                                           | ✓ ALL relevant A-Z Sub Categories                                     | Chamber Member<br>Price = \$2800 |
| Inside Cover                                    | 12 advertising carousels per year.<br>To be featured on 4 Collie Hub Landing<br>pages.           | ✓ LARGE Business listing on relevant<br>Business Directory categories | Normal Price<br>= \$5000         |
| 297mm x 210mm with<br>5mm bleed                 |                                                                                                  | ✓ ALL relevant A-Z Sub Categories                                     | Chamber Member<br>Price = \$2500 |
| Double Full Pag                                 | 12 advertising carousels per year.<br>To be featured on 4 Collie Hub Landing<br>pages.           | ✓ LARGE Business listing on relevant<br>Business Directory categories | Normal Price<br>= \$4400         |
| 297mm x 420mm with<br>10mm bleed                |                                                                                                  | ✓ ALL relevant A-Z Sub Categories                                     | Chamber Member<br>Price = \$2200 |
| Full Page                                       | 3 advertising carousels per year. To be featured on 4 Collie Hub Landing                         | ✓ LARGE Business listing on relevant<br>Business Directory categories | Normal Price<br>= \$2500         |
| 297mm x 210mm with<br>2mm bleed                 | pages.                                                                                           | ✓ ALL relevant A-Z Sub Categories                                     | Chamber Member<br>Price = \$1250 |
| Half Page                                       | 3 advertising carousels per year.<br>To be featured on 3 Collie Hub Landing<br>pages.            | ✓ LARGE Business listing on relevant<br>Business Directory categories | Normal Price<br>= \$1680         |
| 148mm x 210mm                                   |                                                                                                  | ✓ ALL relevant A-Z Sub Categories                                     | Chamber Member<br>Price = \$840  |
| Quarter Page                                    | 2 advertising carousels per year.<br>To be featured on 2 Collie Hub Landing<br>pages.            | ✓ LARGE Business listing on relevant<br>Business Directory categories | Normal Price<br>= \$900          |
| 120mm high x 88.5mm<br>wide                     |                                                                                                  | ✓ ALL relevant A-Z Sub Categories                                     | Chamber Member<br>Price = \$450  |
| Eighth Page                                     | 1 advertising carousels per year.<br>To be featured on 2 Collie Hub Landing<br>pages.            | ✓ SMALL Business listing on relevant<br>Business Directory categories | Normal Price<br>= \$620          |
| 62mm high x 88.5mm<br>wide                      |                                                                                                  | ✓ ALL relevant A-Z Sub Categories                                     | Chamber Member<br>Price = \$310  |
| Block Advert                                    | To be featured on 1 Collie Hub Landing                                                           | ✓ SMALL Business listing on relevant<br>Business Directory categories | Normal Price<br>= \$340          |
| vide pages.                                     | ✓ ALL relevant A-Z Sub Categories                                                                | Chamber Member<br>Price = \$170                                       |                                  |
| Line Advert                                     |                                                                                                  | ✓ SMALL Business listing on relevant<br>Business Directory categories | Normal Price<br>= \$300          |
| Line Advert with name, address and phone number |                                                                                                  | ✓ ALL relevant A-Z Sub Categories                                     | Chamber Member<br>Price = \$150  |