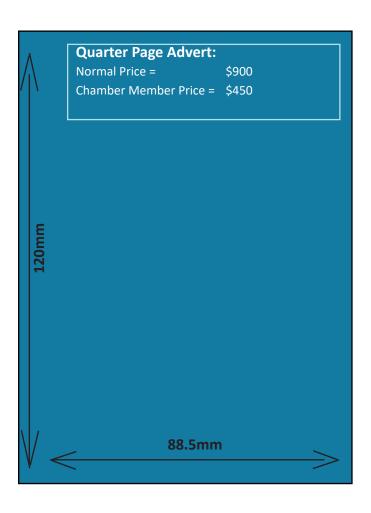

### **Full Page:**

Normal Price = \$2500 Chamber Member Price = \$1250

Half Page: Half Page:

Normal Price = \$1680 Chamber Member Price = \$840

| DIRECTORY                                       | OIRECTORY Collie Hub Digital Bonuses                                                             |                                                                       |                                  |
|-------------------------------------------------|--------------------------------------------------------------------------------------------------|-----------------------------------------------------------------------|----------------------------------|
| ADVERTISING                                     | Carousel Advert - 1 per month                                                                    | Business Listing                                                      | Pricing                          |
| Front Cover                                     | 12 advertising carousels per year. To be featured on ALL Collie Hub Landing pages (Listed above) | ✓ LARGE Business listing on relevant<br>Business Directory categories | Normal Price<br>= \$6000         |
| 8mm trim,<br>2mm bleed                          |                                                                                                  | ✓ ALL relevant A-Z Sub Categories                                     | Chamber Member<br>Price = \$3000 |
| Back Cover                                      | 12 advertising carousels per year. To be featured on 4 Collie Hub Landing                        | ✓ LARGE Business listing on relevant<br>Business Directory categories | Normal Price<br>= \$5600         |
| 297mm x 210mm with<br>8mm trim and 2mm<br>bleed | pages.                                                                                           | ✓ ALL relevant A-Z Sub Categories                                     | Chamber Member<br>Price = \$2800 |
| Inside Cover                                    | 12 advertising carousels per year.<br>To be featured on 4 Collie Hub Landing<br>pages.           | ✓ LARGE Business listing on relevant<br>Business Directory categories | Normal Price<br>= \$5000         |
| 297mm x 210mm with<br>5mm bleed                 |                                                                                                  | ✓ ALL relevant A-Z Sub Categories                                     | Chamber Member<br>Price = \$2500 |
| Double Full Pag                                 | 12 advertising carousels per year.<br>To be featured on 4 Collie Hub Landing<br>pages.           | ✓ LARGE Business listing on relevant<br>Business Directory categories | Normal Price<br>= \$4400         |
| 297mm x 420mm with<br>10mm bleed                |                                                                                                  | ✓ ALL relevant A-Z Sub Categories                                     | Chamber Member<br>Price = \$2200 |
| Full Page                                       | 3 advertising carousels per year. To be featured on 4 Collie Hub Landing                         | ✓ LARGE Business listing on relevant<br>Business Directory categories | Normal Price<br>= \$2500         |
| 297mm x 210mm with<br>2mm bleed                 | pages.                                                                                           | ✓ ALL relevant A-Z Sub Categories                                     | Chamber Member<br>Price = \$1250 |
| Half Page                                       | 3 advertising carousels per year.<br>To be featured on 3 Collie Hub Landing<br>pages.            | ✓ LARGE Business listing on relevant<br>Business Directory categories | Normal Price<br>= \$1680         |
| 148mm x 210mm                                   |                                                                                                  | ✓ ALL relevant A-Z Sub Categories                                     | Chamber Member<br>Price = \$840  |
| Quarter Page                                    | 2 advertising carousels per year.<br>To be featured on 2 Collie Hub Landing<br>pages.            | ✓ LARGE Business listing on relevant<br>Business Directory categories | Normal Price<br>= \$900          |
| 120mm high x 88.5mm<br>wide                     |                                                                                                  | ✓ ALL relevant A-Z Sub Categories                                     | Chamber Member<br>Price = \$450  |
| Eighth Page                                     | 1 advertising carousels per year.<br>To be featured on 2 Collie Hub Landing<br>pages.            | ✓ SMALL Business listing on relevant<br>Business Directory categories | Normal Price<br>= \$620          |
| 62mm high x 88.5mm<br>wide                      |                                                                                                  | ✓ ALL relevant A-Z Sub Categories                                     | Chamber Member<br>Price = \$310  |
| Block Advert                                    | To be featured on 1 Collie Hub Landing                                                           | ✓ SMALL Business listing on relevant<br>Business Directory categories | Normal Price<br>= \$340          |
| vide pages.                                     | ✓ ALL relevant A-Z Sub Categories                                                                | Chamber Member<br>Price = \$170                                       |                                  |
| Line Advert                                     |                                                                                                  | ✓ SMALL Business listing on relevant<br>Business Directory categories | Normal Price<br>= \$300          |
| Line Advert with name, address and phone number |                                                                                                  | ✓ ALL relevant A-Z Sub Categories                                     | Chamber Member<br>Price = \$150  |