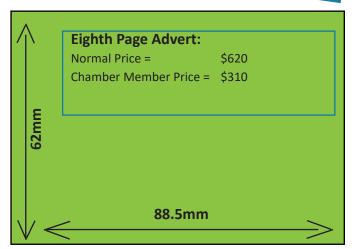

| DIRECTORY                                       | OIRECTORY Collie Hub Digital Bonuses                                                             |                                                                       |                                  |
|-------------------------------------------------|--------------------------------------------------------------------------------------------------|-----------------------------------------------------------------------|----------------------------------|
| ADVERTISING                                     | Carousel Advert - 1 per month                                                                    | Business Listing                                                      | Pricing                          |
| Front Cover                                     | 12 advertising carousels per year. To be featured on ALL Collie Hub Landing pages (Listed above) | ✓ LARGE Business listing on relevant<br>Business Directory categories | Normal Price<br>= \$6000         |
| 8mm trim,<br>2mm bleed                          |                                                                                                  | ✓ ALL relevant A-Z Sub Categories                                     | Chamber Member<br>Price = \$3000 |
| Back Cover                                      | 12 advertising carousels per year. To be featured on 4 Collie Hub Landing                        | ✓ LARGE Business listing on relevant<br>Business Directory categories | Normal Price<br>= \$5600         |
| 297mm x 210mm with<br>8mm trim and 2mm<br>bleed | pages.                                                                                           | ✓ ALL relevant A-Z Sub Categories                                     | Chamber Member<br>Price = \$2800 |
| Inside Cover                                    | 12 advertising carousels per year.<br>To be featured on 4 Collie Hub Landing<br>pages.           | ✓ LARGE Business listing on relevant<br>Business Directory categories | Normal Price<br>= \$5000         |
| 297mm x 210mm with<br>5mm bleed                 |                                                                                                  | ✓ ALL relevant A-Z Sub Categories                                     | Chamber Member<br>Price = \$2500 |
| Double Full Pag                                 | 12 advertising carousels per year.<br>To be featured on 4 Collie Hub Landing<br>pages.           | ✓ LARGE Business listing on relevant<br>Business Directory categories | Normal Price<br>= \$4400         |
| 297mm x 420mm with<br>10mm bleed                |                                                                                                  | ✓ ALL relevant A-Z Sub Categories                                     | Chamber Member<br>Price = \$2200 |
| Full Page                                       | 3 advertising carousels per year. To be featured on 4 Collie Hub Landing                         | ✓ LARGE Business listing on relevant<br>Business Directory categories | Normal Price<br>= \$2500         |
| 297mm x 210mm with<br>2mm bleed                 | pages.                                                                                           | ✓ ALL relevant A-Z Sub Categories                                     | Chamber Member<br>Price = \$1250 |
| Half Page                                       | 3 advertising carousels per year.<br>To be featured on 3 Collie Hub Landing<br>pages.            | ✓ LARGE Business listing on relevant<br>Business Directory categories | Normal Price<br>= \$1680         |
| 148mm x 210mm                                   |                                                                                                  | ✓ ALL relevant A-Z Sub Categories                                     | Chamber Member<br>Price = \$840  |
| Quarter Page                                    | 2 advertising carousels per year.<br>To be featured on 2 Collie Hub Landing<br>pages.            | ✓ LARGE Business listing on relevant<br>Business Directory categories | Normal Price<br>= \$900          |
| 120mm high x 88.5mm<br>wide                     |                                                                                                  | ✓ ALL relevant A-Z Sub Categories                                     | Chamber Member<br>Price = \$450  |
| Eighth Page                                     | 1 advertising carousels per year.<br>To be featured on 2 Collie Hub Landing<br>pages.            | ✓ SMALL Business listing on relevant<br>Business Directory categories | Normal Price<br>= \$620          |
| 62mm high x 88.5mm<br>wide                      |                                                                                                  | ✓ ALL relevant A-Z Sub Categories                                     | Chamber Member<br>Price = \$310  |
| Block Advert                                    | To be featured on 1 Collie Hub Landing                                                           | ✓ SMALL Business listing on relevant<br>Business Directory categories | Normal Price<br>= \$340          |
| vide pages.                                     | ✓ ALL relevant A-Z Sub Categories                                                                | Chamber Member<br>Price = \$170                                       |                                  |
| Line Advert                                     |                                                                                                  | ✓ SMALL Business listing on relevant<br>Business Directory categories | Normal Price<br>= \$300          |
| Line Advert with name, address and phone number |                                                                                                  | ✓ ALL relevant A-Z Sub Categories                                     | Chamber Member<br>Price = \$150  |